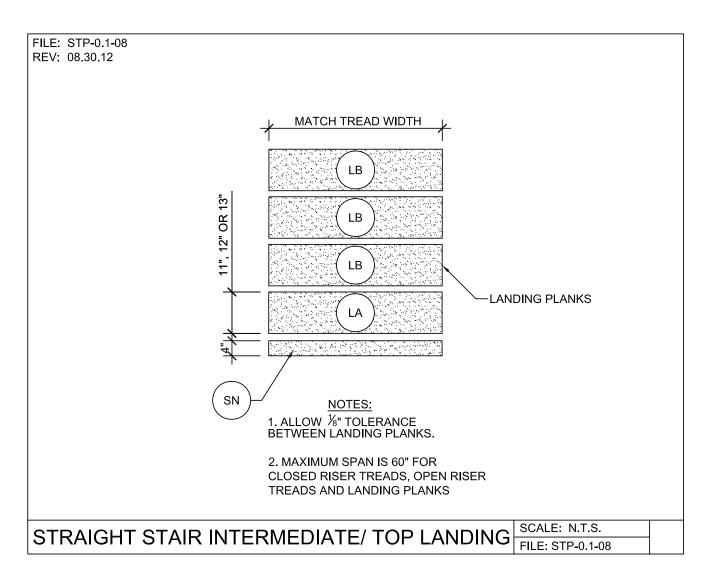

R C<sup>®</sup>DIVISION

Wood Stringer - General Details



PRECAST CONCRETE TREADS, LANDINGS, AND BALCONIES SHOWN ON PLANS SHALL BE FROM THE "STEPTREAD" SYSTEM BY "STEPSTONE, INC." OF GARDENA, CA. FOR STEEL OR WOOD CONSTRUCTION. THE MANUFACTURER IS TO SUPPLY ALL PRECAST CONCRETE PARTS WITH EACH "STEPTREAD" AND FEATURING EITHER CAST IN THREADED INSERTS FOR BOLTING OR AN EMBEDDED BOTTOM WELD PLATE FOR WELDING. ALL REINFORCING AND CONNECTIONS WILL Be zinc plated. Only items noted by "stepstone, inc." shall be furnished by "stepstone, inc." such items SHALL BE INSTALLED BY OTHERS.

Page 8-W

800.572.9029 **Nationwide Distribution** stepstoneinc.com GARDENA, CA 90248 | 310-327-7474 17025 SO. MAIN ST.